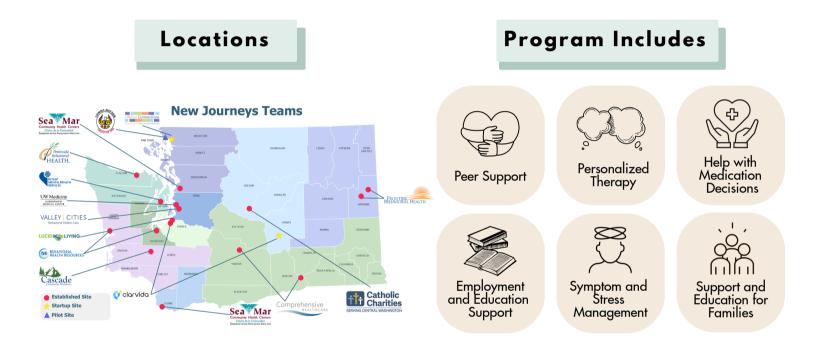

## <section-header>NewDoucesAn Early Intervention Program for First Episode Psychosis

New Journeys is a person-centered evidence-based treatment model for folks experiencing a first-episode of psychosis.

## Want to make a referral?

- Between the ages of 15 to 40 years old
- Symptoms of psychosis at least 1 week and less than 2 years

If this describes you or a loved one, **please complete a referral** using the QR code and staff will direct your inquiries to your nearest New Journeys provider.

When in doubt, reach out! Go to **www.newjourneyswashington.org** to get more information and to contact our team or use the QR code to submit a referral to New Journeys